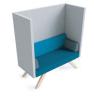

version has a specific application and therefore a unique look.

Especially in an Activity Based Work environment the furniture must be obvious. The function of furniture should not have to be explained and must invite to use. TOOaPICNIC can be expanded with various accessories such as an integrated power supply for laptops and mobile phones. Also optional is an extra large table top with which you can easily couple two TOOaPICNIC benches and create a 4-persons unit.

#### **Model overview**



TOOaPICNIC Share



TOOaPICNIC Chill



TOOaPICNIC Chill+



TOOaPICNIC Hide 110



TOOaPICNIC Hide 130



TOOaPICNIC Hide 160



TOOaPICNIC Hide 110 Throne



TOOaPICNIC Hide 110 Cozy



TOOaPICNIC Hide 110 Pure



TOOaPICNIC Hide 130 Throne TOOaPICNIC Hide 130 Cozy





TOOaPICNIC Hide 130 Pure



TOOaPICNIC Hide 160 Cozy



TOOaPICNIC Hide 160 Pure



TOOaPICNIC Chill+ Throne



TOOaPICNIC Slim



TOOaPICNIC Slim+



TOOaPICNIC Cube



TOOaPICNIC Share Connected



TOOaPICNIC Chill Connected



TOOaPICNIC Chill+ Connected



TOOaPICNIC Hide 110 Connected



TOOaPICNIC Hide 130 Connected



TOOaPICNIC Hide 160 Connected



TOOaPICNIC Hide 110 Cozy Team



TOOaPICNIC Hide 110 Pure Team



TOOaPICNIC Hide 130 Cozy Team



TOOaPICNIC Hide 130 Pure Team



TOOaPICNIC Hide 160 Cozy Team



TOOaPICNIC Hide 160 Pure Team



TOOaPICNIC Power outlet



TOOaPICNIC Lamp



TOOaPICNIC Hangout







#### **Power outlet**



It is possible to equip the TOOaPICNIC with a single or double outlet. Shown here is a TOOaPICNIC Hide bench with a double outlet.

Available in black and white, with 230V