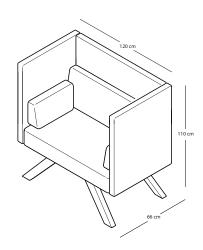

ups again.





#### Lamp



The TOOtheZOO lamp fits on all TOOaPICNIC Hide and TOOtheLOUNGE products. It has a metal frame with white coating and a white fabric lampshade.



#### **Materials frame**







White oak Dark oak

 $\label{total conditions} TOO a PICNIC frames are available in natural oak, white oak and dark oak.$ 

## Materials table top

Birch plywood with a white HPL top layer.

#### Upholstery

TOOaPICNIC is available in these fabric collections. Find the perfect fabric and color in the collections:

- · Vescom.
- Vyva Fabrics.
- Kvadrat.
- Gabriel.
- Camira Fabrics.



#### **TOOaPICNIC Share**



### TOOaPICNIC Chill+



**TOOaPICNIC Hide 130** 



### TOOaPICNIC Chill



### **TOOaPICNIC Hide 110**



### **TOOaPICNIC Hide 160**



#### **TOOaPICNIC Hide 110 Throne**







**TOOaPICNIC Hide 130 Throne** 



**TOOaPICNIC Hide 130 Cozy** 



**TOOaPICNIC Hide 130 Pure** 



#### **TOOaPICNIC Hide 160 Cozy**



TOOaPICNIC Chill+ Throne



TOOaPICNIC Slim

**TOOaPICNIC Hide 160 Pure** 



TOOaPICNIC Slim+



**TOOaPICNIC Cube** 



#### **TOOaPICNIC Hide 110 Cozy Team**



**TOOaPICNIC Hide 130 Cozy Team** 



**TOOaPICNIC Hide 160 Cozy Team** 



**TOOaPICNIC Hide 110 Pure Team** 



**TOOaPICNIC Hide 130 Pure Team** 



**TOOaPICNIC Hide 160 Pure Team** 





All models can be transformed easily into a TOOaPICNIC 4-person setup. For example, on the left you see the TOOaPICNIC Hide 110 Connected, made from two TOOaPICNIC Hide 110. You can put a 160 cm long connecting table top on the small tables and create an ideal place for a short meetings. This table