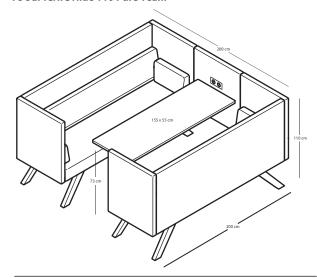

#### **TOOaPICNIC Hide 160 Cozy**

TOOaPICNIC Chill+ Throne

TOOaPICNIC Slim

**TOOaPICNIC Hide 160 Pure** 

TOOaPICNIC Slim+

**TOOaPICNIC Cube** 