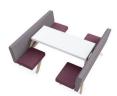

should not have to be explained and must invite to use. TOOaPICNIC can be expanded with various accessories such as an integrated power supply for laptops and mobile phones. Also optional is an extra large table top with which you can easily couple two TOOaPICNIC benches and create a 4-persons unit.

#### **Model overview**



TOOaPICNIC Share



TOOaPICNIC Chill



TOOaPICNIC Chill+



TOOaPICNIC Hide 110



TOOaPICNIC Hide 130



TOOaPICNIC Hide 160



TOOaPICNIC Hide 110 Throne



TOOaPICNIC Hide 110 Cozy



TOOaPICNIC Hide 110 Pure



TOOaPICNIC Hide 130 Throne TOOaPICNIC Hide 130 Cozy





TOOaPICNIC Hide 130 Pure



TOOaPICNIC Hide 160 Cozy



TOOaPICNIC Hide 160 Pure



TOOaPICNIC Chill+ Throne



TOOaPICNIC Slim



TOOaPICNIC Slim+



TOOaPICNIC Cube



TOOaPICNIC Share Connected



TOOaPICNIC Chill Connected



TOOaPICNIC Chill+ Connected



TOOaPICNIC Hide 110 Connected



TOOaPICNIC Hide 130 Connected



TOOaPICNIC Hide 160 Connected



TOOaPICNIC Hide 110 Cozy Team



TOOaPICNIC Hide 110 Pure Team



TOOaPICNIC Hide 130 Cozy Team



TOOaPICNIC Hide 130 Pure Team



TOOaPICNIC Hide 160 Cozy Team



TOOaPICNIC Hide 160 Pure Team



TOOaPICNIC Power outlet



TOOaPICNIC Lamp



TOOaPICNIC Hangout







#### **Power outlet**



It is possible to equip the TOOaPICNIC with a single or double outlet. Shown here is a TOOaPICNIC Hide bench with a double outlet.

Available in black and white, with 230V or twin USB charger. Other models beside BEK, CHUKO and UK upon request.





#### **TOOaPICNIC Connecting table**



All models can be transformed easily into a TOOaPICNI