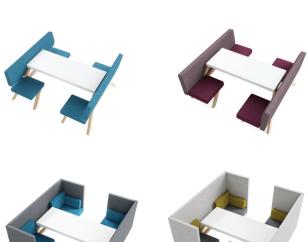

#### **Model overview**

TOOaPICNIC Share

TOOaPICNIC Chill

TOOaPICNIC Chill+

TOOaPICNIC Hide 110

TOOaPICNIC Hide 130

TOOaPICNIC Hide 160

TOOaPICNIC Hide 110 Throne

TOOaPICNIC Hide 110 Cozy

TOOaPICNIC Hide 110 Pure

TOOaPICNIC Hide 130 Throne TOOaPICNIC Hide 130 Cozy

TOOaPICNIC Hide 130 Pure

TOOaPICNIC Hide 160 Cozy

TOOaPICNIC Hide 160 Pure

TOOaPICNIC Chill+ Throne

TOOaPICNIC Slim

TOOaPICNIC Slim+

TOOaPICNIC Cube

TOOaPICNIC Share Connected

TOOaPICNIC Chill Connected

TOOaPICNIC Chill+ Connected

TOOaPICNIC Hide 110 Connected

TOOaPICNIC Hide 130 Connected

TOOaPICNIC Hide 160 Connected

TOOaPICNIC Hide 110 Cozy Team

TOOaPICNIC Hide 110 Pure Team

TOOaPICNIC Hide 130 Cozy Team

TOOaPICNIC Hide 130 Pure Team

TOOaPICNIC Hide 160 Cozy Team

TOOaPICNIC Hide 160 Pure Team

TOOaPICNIC Power outlet

TOOaPICNIC Lamp