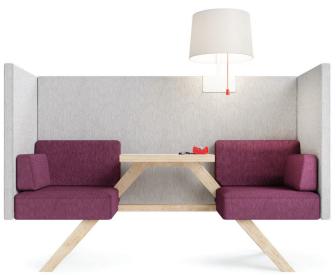

#### Lamp

The TOOtheZOO lamp fits on all TOOaPICNIC Hide and TOOtheLOUNGE products. It has a metal frame with white coating and a white fabric lampshade.

#### Upholstery

TOOaPICNIC is available in these fabric collections. Find the perfect fabric and color in the collections:

- · Vescom.
- Vyva Fabrics.
- Kvadrat.
- Gabriel.
- Camira Fabrics.