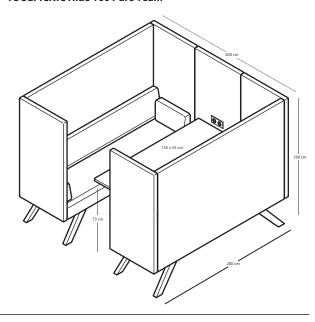

#### **Power outlet**

It is possible to equip the TOOaPICNIC with a single or double outlet. Shown here is a TOOaPICNIC Hide bench with a double outlet.

Available in black and white, with 230V or twin USB charger. Other models beside BEK, CHUKO and UK upon request.