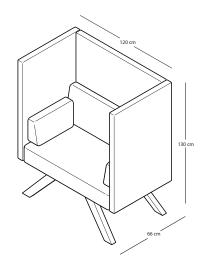

ZOO lamp fits on all TOOaPICNIC Hide and TOOtheLOUNGE products. It has a metal frame with white coating and a white fabric lampshade.



#### **Materials frame**







White oak Dark oak

 $\label{total conditions} TOO a PICNIC frames are available in natural oak, white oak and dark oak.$ 

## Materials table top

Birch plywood with a white HPL top layer.

#### Upholstery

TOOaPICNIC is available in these fabric collections. Find the perfect fabric and color in the collections:

- · Vescom.
- Vyva Fabrics.
- Kvadrat.
- Gabriel.
- Camira Fabrics.



#### **TOOaPICNIC Share**



### TOOaPICNIC Chill+



**TOOaPICNIC Hide 130** 



### TOOaPICNIC Chill



### **TOOaPICNIC Hide 110**



### **TOOaPICNIC Hide 160**



#### **TOOaPICNIC Hide 110 Throne**







**TOOaPICNIC Hide 130 Throne** 



**TOOaPICNIC Hide 130 Cozy** 



**TOOaPICNIC Hide 130 Pure** 



#### **TOOaPICNIC Hide 160 Cozy**



TOOaPICNIC Chill+ Throne



TOOaPICNIC Slim

**TOOaPICNIC Hide 160 Pure** 



TOOaPICNIC Slim+



**TOOaPICNIC Cube** 



#### **TOOaPICNIC Hide 110 Cozy Team**



**TOOaPICNIC Hide 130 Cozy Team** 



**TOOaPICNIC Hide 160 Cozy Team** 



**TOOaPICNIC Hide 110 Pure Team** 



**TOOaPICNIC Hide 130 Pure Team** 



**TOOaPICNIC Hide 160 Pure Team** 





All models can be transformed easily into a TOOaPICNIC 4-person setup. For example, on the left you see the TOOaPICNIC Hide 110 Connected, made from two TOOaPICNIC Hide 110. You can put a 160 cm long connecting table top on the small tables and create an ideal place for a short meetings. This table is easily removed to create two smaller