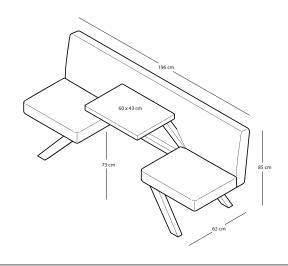

nd create an ideal place for a short meetings. This table is easily removed to create two smaller setups again.





#### Lamp



The TOOtheZOO lamp fits on all TOOaPICNIC Hide and TOOtheLOUNGE products. It has a metal frame with white coating and a white fabric lampshade.



#### **Materials frame**







White oak Dark oak

 $\label{total conditions} TOO a PICNIC frames are available in natural oak, white oak and dark oak.$ 

## Materials table top

Birch plywood with a white HPL top layer.

#### Upholstery

TOOaPICNIC is available in these fabric collections. Find the perfect fabric and color in the collections:

- · Vescom.
- Vyva Fabrics.
- Kvadrat.
- Gabriel.
- Camira Fabrics.



#### **TOOaPICNIC Share**



### TOOaPICNIC Chill+



**TOOaPICNIC Hide 130** 



### TOOaPICNIC Chill



### **TOOaPICNIC Hide 110**



### **TOOaPICNIC Hide 160**



#### **TOOaPICNIC Hide 110 Throne**







**TOOaPICNIC Hide 130 Throne** 



**TOOaPICNIC Hide 130 Cozy** 



**TOOaPICNIC Hide 130 Pure** 



#### **TOOaPICNIC Hide 160 Cozy**



TOOaPICNIC Chill+ Throne



TOOaPICNIC Slim

**TOOaPICNIC Hide 160 Pure** 



TOOaPICNIC Slim+



**TOOaPICNIC Cube** 



#### **TOOaPICNIC Hide 110 Cozy Team**



**TOOaPICNIC Hide 130 Cozy Team** 



**TOOaPICNIC Hide 160 Cozy Team** 



**TOOaPICNIC Hide 110 Pure Team** 



**TOOaPICNIC Hide 130 Pure Team** 



**TOOaPICNIC Hide 160 Pure Team** 





All models can be transformed easily into a TOOaPICNIC 4-person setup. For example, on the left you see the TOOaPICNIC Hide 110 Connected, made from two TOOaPICNIC Hide 110. You can put a 160 cm long