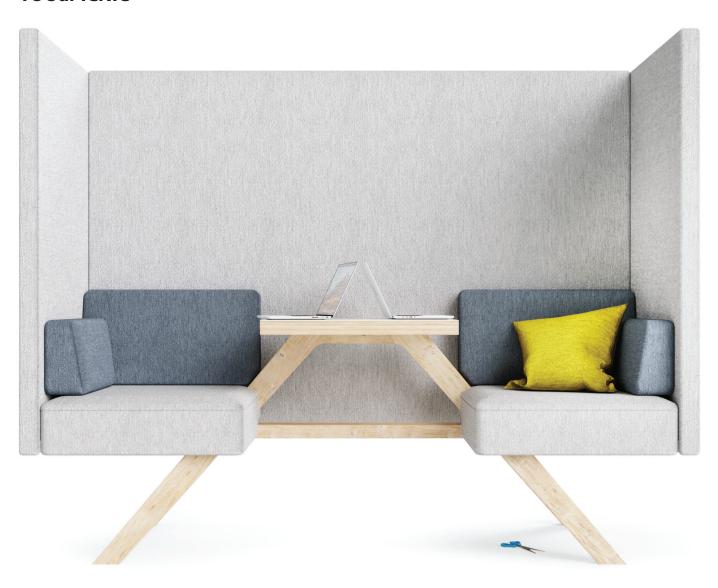

### **TOOaPICNIC Hide 110**

#### **TOOaPICNIC**

TOOaPICNIC is a serie of benches with a wide scope of applications. You can use them in offices, Activity Based Work (ABW) environments, restaurants, hotel lobbies and waiting areas.

The Dutch designers Jules Vreeswijk and Joost Waltjen have carefully built up the TOOaPICNIC serie. Each version has a specific application and therefore a unique look.

Especially in an Activity Based Work environment the furniture must be obvious. The function of furniture should not have to be explained and must invite to use. TOOaPICNIC can be expanded with various accessories such as an integrated power supply for laptops and mobile phones. Also optional is an extra large table top with which you can easily couple two TOOaPICNIC benches and create a 4-persons unit.