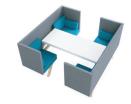

ICNIC can be expanded with various accessories such as an integrated power supply for laptops and mobile phones. Also optional is an extra large table top with which you can easily couple two TOOaPICNIC benches and create a 4-persons unit.

#### **Model overview**



TOOaPICNIC Share



TOOaPICNIC Chill



TOOaPICNIC Chill+



TOOaPICNIC Hide 110



TOOaPICNIC Hide 130



TOOaPICNIC Hide 160



TOOaPICNIC Hide 110 Throne



TOOaPICNIC Hide 110 Cozy



TOOaPICNIC Hide 110 Pure



TOOaPICNIC Hide 130 Throne TOOaPICNIC Hide 130 Cozy





TOOaPICNIC Hide 130 Pure



TOOaPICNIC Hide 160 Cozy



TOOaPICNIC Hide 160 Pure



TOOaPICNIC Chill+ Throne



TOOaPICNIC Slim



TOOaPICNIC Slim+



TOOaPICNIC Cube



TOOaPICNIC Share Connected



TOOaPICNIC Chill Connected



TOOaPICNIC Chill+ Connected



TOOaPICNIC Hide 110 Connected



TOOaPICNIC Hide 130 Connected



TOOaPICNIC Hide 160 Connected



TOOaPICNIC Hide 110 Cozy Team



TOOaPICNIC Hide 110 Pure Team



TOOaPICNIC Hide 130 Cozy Team



TOOaPICNIC Hide 130 Pure Team



TOOaPICNIC Hide 160 Cozy Team



TOOaPICNIC Hide 160 Pure Team



TOOaPICNIC Power outlet



TOOaPICNIC Lamp



TOOaPICNIC Hangout







#### **Power outlet**



It is possible to equip the TOOaPICNIC with a single or double outlet. Shown here is a TOOaPICNIC Hide bench with a double outlet.

Available in black and white, with 230V or twin USB charger. Other models beside BEK, CHUKO and UK upon request.





#### **TOOaPICNIC Connecting table**



All models can be transformed easily into a TOOaPICNIC 4-person setup. For example, on the left you see the TOOaPI