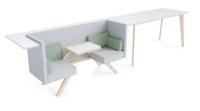

#### **TOOaPICNIC Connecting table**

All models can be transformed easily into a TOOaPICNIC 4-person setup. For example, on the left you see the TOOaPICNIC Chill+ Connected, made from two TOOaPICNIC Chill+. You can put a 160 cm long connecting table top on the small tables and create an ideal place for a short meetings. This table is easily removed to create two smaller setups again.

All models can be transformed easily into a TOOaPICNIC 4-person setup. For example, on the left you see the TOOaPICNIC Hide 110 Connected, made from two TOOaPICNIC Hide 110. You can put a 160 cm long connecting table top on the small tables and create an ideal place for a short meetings. This table is easily removed to create two smaller setups again.