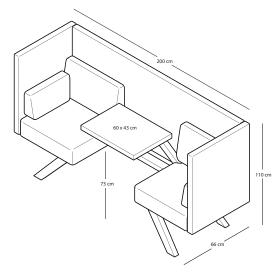

short meetings. This table is easily removed to create two smaller setups again.





#### Lamp



The TOOtheZOO lamp fits on all TOOaPICNIC Hide and TOOtheLOUNGE products. It has a metal frame with white coating and a white fabric lampshade.



#### **Materials frame**







White oak Dark oak

 $\label{total conditions} TOO a PICNIC frames are available in natural oak, white oak and dark oak.$ 

## Materials table top

Birch plywood with a white HPL top layer.

#### Upholstery

TOOaPICNIC is available in these fabric collections. Find the perfect fabric and color in the collections:

- · Vescom.
- Vyva Fabrics.
- Kvadrat.
- Gabriel.
- Camira Fabrics.



#### **TOOaPICNIC Share**



### TOOaPICNIC Chill+



**TOOaPICNIC Hide 130** 



### TOOaPICNIC Chill



### **TOOaPICNIC Hide 110**



### **TOOaPICNIC Hide 160**



#### **TOOaPICNIC Hide 110 Throne**







**TOOaPICNIC Hide 130 Throne** 



**TOOaPICNIC Hide 130 Cozy** 



**TOOaPICNIC Hide 130 Pure** 



#### **TOOaPICNIC Hide 160 Cozy**



TOOaPICNIC Chill+ Throne



TOOaPICNIC Slim

**TOOaPICNIC Hide 160 Pure** 



TOOaPICNIC Slim+



**TOOaPICNIC Cube** 



#### **TOOaPICNIC Hide 110 Cozy Team**



**TOOaPICNIC Hide 130 Cozy Team** 



**TOOaPICNIC Hide 160 Cozy Team** 



**TOOaPICNIC Hide 110 Pure Team** 



**TOOaPICNIC Hide 130 Pure Team** 



**TOOaPICNIC Hide 160 Pure Team** 





All models can be transformed easily into a TOOaPICNIC 4-person setup. For example, on the left you see the TOOaPICNIC Hide 110 Connected, made from two TOOaPICNIC Hide 110. You can put a 160 cm long connecting table top on the sm