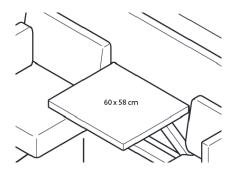

# TOOaPICNIC Table top XL

All TOOaPICNIC Hide models can be equipped with a larger than standard table, measuring 60 cm in width and 58 cm in depth.