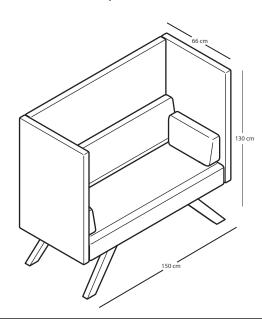

ide and TOOtheLOUNGE products. It has a metal frame with white coating and a white fabric lampshade.



#### **Materials frame**







White oak Dark oak

 $\label{total conditions} TOO a PICNIC frames are available in natural oak, white oak and dark oak.$ 

## Materials table top

Birch plywood with a white HPL top layer.

#### Upholstery

TOOaPICNIC is available in these fabric collections. Find the perfect fabric and color in the collections:

- · Vescom.
- Vyva Fabrics.
- Kvadrat.
- Gabriel.
- Camira Fabrics.



#### **TOOaPICNIC Share**



### TOOaPICNIC Chill+



**TOOaPICNIC Hide 130** 



### TOOaPICNIC Chill



### **TOOaPICNIC Hide 110**



### **TOOaPICNIC Hide 160**



#### **TOOaPICNIC Hide 110 Throne**







**TOOaPICNIC Hide 130 Throne** 



**TOOaPICNIC Hide 130 Cozy** 



**TOOaPICNIC Hide 130 Pure** 



#### **TOOaPICNIC Hide 160 Cozy**



TOOaPICNIC Chill+ Throne



TOOaPICNIC Slim

**TOOaPICNIC Hide 160 Pure** 



TOOaPICNIC Slim+



**TOOaPICNIC Cube** 



#### **TOOaPICNIC Hide 110 Cozy Team**



**TOOaPICNIC Hide 130 Cozy Team** 



**TOOaPICNIC Hide 160 Cozy Team** 



**TOOaPICNIC Hide 110 Pure Team** 



**TOOaPICNIC Hide 130 Pure Team** 



**TOOaPICNIC Hide 160 Pure Team** 





All models can be transformed easily into a TOOaPICNIC 4-person setup. For example, on the left you see the TOOaPICNIC Hide 110 Connected, made from two TOOaPICNIC Hide 110. You can put a 160 cm long connecting table top on the small tables and create an ideal place for a short meetings. This table is easily removed to create two smaller setups again.

# TOOaPICNIC Tabl