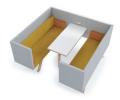

# TOOaPICNIC Table top XL

All TOOaPICNIC Hide models can be equipped with a larger than standard table, measuring 60 cm in width and 58 cm in depth.