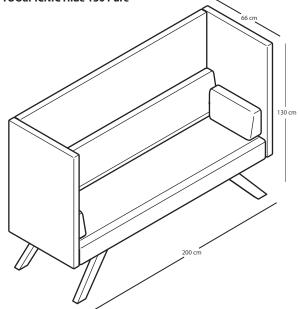

has a metal frame with white coating and a white fabric lampshade.



#### **Materials frame**







White oak Dark oak

 $\label{total conditions} TOO a PICNIC frames are available in natural oak, white oak and dark oak.$ 

## Materials table top

Birch plywood with a white HPL top layer.

#### Upholstery

TOOaPICNIC is available in these fabric collections. Find the perfect fabric and color in the collections:

- · Vescom.
- Vyva Fabrics.
- Kvadrat.
- Gabriel.
- Camira Fabrics.



#### **TOOaPICNIC Share**



### TOOaPICNIC Chill+



**TOOaPICNIC Hide 130** 



### TOOaPICNIC Chill



### **TOOaPICNIC Hide 110**



### **TOOaPICNIC Hide 160**



#### **TOOaPICNIC Hide 110 Throne**







**TOOaPICNIC Hide 130 Throne** 



**TOOaPICNIC Hide 130 Cozy** 



**TOOaPICNIC Hide 130 Pure** 



#### **TOOaPICNIC Hide 160 Cozy**



TOOaPICNIC Chill+ Throne



TOOaPICNIC Slim

**TOOaPICNIC Hide 160 Pure** 



TOOaPICNIC Slim+



**TOOaPICNIC Cube** 



#### **TOOaPICNIC Hide 110 Cozy Team**



**TOOaPICNIC Hide 130 Cozy Team** 



**TOOaPICNIC Hide 160 Cozy Team** 



**TOOaPICNIC Hide 110 Pure Team** 



**TOOaPICNIC Hide 130 Pure Team** 



**TOOaPICNIC Hide 160 Pure Team** 





All models can be transformed easily into a TOOaPICNIC 4-person setup. For example, on the left you see the TOOaPICNIC Hide 110 Connected, made from two TOOaPICNIC Hide 110. You can put a 160 cm long connecting table top on the small tables and create an ideal place for a short meetings. This table is easily removed to create two smaller setups again.

# TOOaPICNIC Table top XL



All TOOaPICNIC Hide m