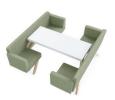

d and must invite to use. TOOaPICNIC can be expanded with various accessories such as an integrated power supply for laptops and mobile phones. Also optional is an extra large table top with which you can easily couple two TOOaPICNIC benches and create a 4-persons unit.

#### **Model overview**



TOOaPICNIC Share



TOOaPICNIC Chill



TOOaPICNIC Chill+



TOOaPICNIC Hide 110



TOOaPICNIC Hide 130



TOOaPICNIC Hide 160



TOOaPICNIC Hide 110 Throne



TOOaPICNIC Hide 110 Cozy



TOOaPICNIC Hide 110 Pure



TOOaPICNIC Hide 130 Throne TOOaPICNIC Hide 130 Cozy





TOOaPICNIC Hide 130 Pure



TOOaPICNIC Hide 160 Cozy



TOOaPICNIC Hide 160 Pure



TOOaPICNIC Chill+ Throne



TOOaPICNIC Slim



TOOaPICNIC Slim+



TOOaPICNIC Cube



TOOaPICNIC Share Connected



TOOaPICNIC Chill Connected



TOOaPICNIC Chill+ Connected



TOOaPICNIC Hide 110 Connected



TOOaPICNIC Hide 130 Connected



TOOaPICNIC Hide 160 Connected



TOOaPICNIC Hide 110 Cozy Team



TOOaPICNIC Hide 110 Pure Team



TOOaPICNIC Hide 130 Cozy Team



TOOaPICNIC Hide 130 Pure Team



TOOaPICNIC Hide 160 Cozy Team



TOOaPICNIC Hide 160 Pure Team



TOOaPICNIC Power outlet



TOOaPICNIC Lamp



TOOaPICNIC Hangout







#### **Power outlet**



It is possible to equip the TOOaPICNIC with a single or double outlet. Shown here is a TOOaPICNIC Hide bench with a double outlet.

Available in black and white, with 230V or twin USB charger. Other models beside BEK, CHUKO and UK upon request.





#### **TOOaPICNIC Connecting table**



All models can be transformed easily into a TOOaPICNIC 4-person setup. For example,