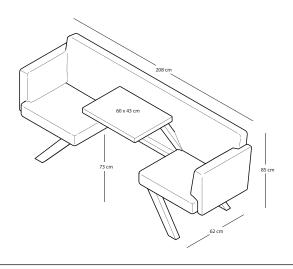

0 cm long connecting table top on the small tables and create an ideal place for a short meetings. This table is easily removed to create two smaller setups again.





#### Lamp



The TOOtheZOO lamp fits on all TOOaPICNIC Hide and TOOtheLOUNGE products. It has a metal frame with white coating and a white fabric lampshade.



#### **Materials frame**







White oak Dark oak

 $\label{total conditions} TOO a PICNIC frames are available in natural oak, white oak and dark oak.$ 

## Materials table top

Birch plywood with a white HPL top layer.

#### Upholstery

TOOaPICNIC is available in these fabric collections. Find the perfect fabric and color in the collections:

- · Vescom.
- Vyva Fabrics.
- Kvadrat.
- Gabriel.
- Camira Fabrics.



#### **TOOaPICNIC Share**



### TOOaPICNIC Chill+



**TOOaPICNIC Hide 130** 



### TOOaPICNIC Chill



### **TOOaPICNIC Hide 110**



### **TOOaPICNIC Hide 160**



#### **TOOaPICNIC Hide 110 Throne**







**TOOaPICNIC Hide 130 Throne** 



**TOOaPICNIC Hide 130 Cozy** 



**TOOaPICNIC Hide 130 Pure** 



#### **TOOaPICNIC Hide 160 Cozy**



TOOaPICNIC Chill+ Throne



TOOaPICNIC Slim

**TOOaPICNIC Hide 160 Pure** 



TOOaPICNIC Slim+



**TOOaPICNIC Cube** 



#### **TOOaPICNIC Hide 110 Cozy Team**



**TOOaPICNIC Hide 130 Cozy Team** 



**TOOaPICNIC Hide 160 Cozy Team** 



**TOOaPICNIC Hide 110 Pure Team** 



**TOOaPICNIC Hide 130 Pure Team** 



**TOOaPICNIC Hide 160 Pure Team** 





All models can be transformed easily into a TOOaPICNIC 4-person setup. For example, on the left you see the TOOaPICNIC Hide 110 Connected, made fro