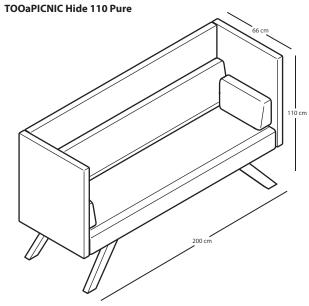

TOOaPICNIC Hide 110 Cozy

TOOaPICNIC Hide 110 Pure

TOOaPICNIC Hide 130 Throne TOOaPICNIC Hide 130 Cozy

TOOaPICNIC Hide 130 Pure

TOOaPICNIC Hide 160 Cozy

TOOaPICNIC Hide 160 Pure

TOOaPICNIC Chill+ Throne

TOOaPICNIC Slim