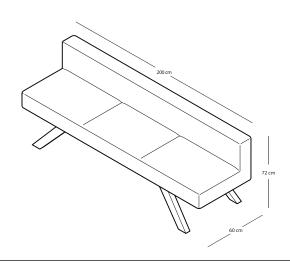

al conditions} TOO a PICNIC frames are available in natural oak, white oak and dark oak.$ 

## Materials table top

Birch plywood with a white HPL top layer.

#### Upholstery

TOOaPICNIC is available in these fabric collections. Find the perfect fabric and color in the collections:

- · Vescom.
- Vyva Fabrics.
- Kvadrat.
- Gabriel.
- Camira Fabrics.



#### **TOOaPICNIC Share**



### TOOaPICNIC Chill+



**TOOaPICNIC Hide 130** 



### TOOaPICNIC Chill



### **TOOaPICNIC Hide 110**



### **TOOaPICNIC Hide 160**



#### **TOOaPICNIC Hide 110 Throne**







**TOOaPICNIC Hide 130 Throne** 



**TOOaPICNIC Hide 130 Cozy** 



**TOOaPICNIC Hide 130 Pure** 



#### **TOOaPICNIC Hide 160 Cozy**



TOOaPICNIC Chill+ Throne



TOOaPICNIC Slim

**TOOaPICNIC Hide 160 Pure** 



TOOaPICNIC Slim+



**TOOaPICNIC Cube** 



#### **TOOaPICNIC Hide 110 Cozy Team**



**TOOaPICNIC Hide 130 Cozy Team** 



**TOOaPICNIC Hide 160 Cozy Team** 



**TOOaPICNIC Hide 110 Pure Team** 



**TOOaPICNIC Hide 130 Pure Team** 



**TOOaPICNIC Hide 160 Pure Team** 





All models can be transformed easily into a TOOaPICNIC 4-person setup. For example, on the left you see the TOOaPICNIC Hide 110 Connected, made from two TOOaPICNIC Hide 110. You can put a 160 cm long connecting table top on the small tables and create an ideal place for a short meetings. This table is easily removed to create two smaller setups again.

# TOOaPICNIC Table top XL



All TOOaPICNIC Hide models can be equipped with a larger than standard table, measuring 60 cm in width and 58 cm in depth.