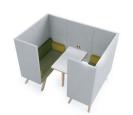

ns unit.

#### **Model overview**



TOOaPICNIC Share



TOOaPICNIC Chill



TOOaPICNIC Chill+



TOOaPICNIC Hide 110



TOOaPICNIC Hide 130



TOOaPICNIC Hide 160



TOOaPICNIC Hide 110 Throne



TOOaPICNIC Hide 110 Cozy



TOOaPICNIC Hide 110 Pure



TOOaPICNIC Hide 130 Throne TOOaPICNIC Hide 130 Cozy





TOOaPICNIC Hide 130 Pure



TOOaPICNIC Hide 160 Cozy



TOOaPICNIC Hide 160 Pure



TOOaPICNIC Chill+ Throne



TOOaPICNIC Slim



TOOaPICNIC Slim+



TOOaPICNIC Cube



TOOaPICNIC Share Connected



TOOaPICNIC Chill Connected



TOOaPICNIC Chill+ Connected



TOOaPICNIC Hide 110 Connected



TOOaPICNIC Hide 130 Connected



TOOaPICNIC Hide 160 Connected



TOOaPICNIC Hide 110 Cozy Team



TOOaPICNIC Hide 110 Pure Team



TOOaPICNIC Hide 130 Cozy Team



TOOaPICNIC Hide 130 Pure Team



TOOaPICNIC Hide 160 Cozy Team



TOOaPICNIC Hide 160 Pure Team



TOOaPICNIC Power outlet



TOOaPICNIC Lamp



TOOaPICNIC Hangout







#### **Power outlet**



It is possible to equip the TOOaPICNIC with a single or double outlet. Shown here is a TOOaPICNIC Hide bench with a double outlet.

Available in black and white, with 230V or twin USB charger. Other models beside BEK, CHUKO and UK upon request.





#### **TOOaPICNIC Connecting table**



All models can be transformed easily into a TOOaPICNIC 4-person setup. For example, on the left you see the TOOaPICNIC Chill+ Connected, made from two TOOaPICNIC Chill+. You can put a 160 cm long connecting table top on the small tables and create an ideal place for a short meetings. This table is easily removed to create two smaller setups ag