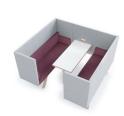

CNIC benches and create a 4-persons unit.

#### **Model overview**



TOOaPICNIC Share



TOOaPICNIC Chill



TOOaPICNIC Chill+



TOOaPICNIC Hide 110



TOOaPICNIC Hide 130



TOOaPICNIC Hide 160



TOOaPICNIC Hide 110 Throne



TOOaPICNIC Hide 110 Cozy



TOOaPICNIC Hide 110 Pure



TOOaPICNIC Hide 130 Throne TOOaPICNIC Hide 130 Cozy





TOOaPICNIC Hide 130 Pure



TOOaPICNIC Hide 160 Cozy



TOOaPICNIC Hide 160 Pure



TOOaPICNIC Chill+ Throne



TOOaPICNIC Slim



TOOaPICNIC Slim+



TOOaPICNIC Cube



TOOaPICNIC Share Connected



TOOaPICNIC Chill Connected



TOOaPICNIC Chill+ Connected



TOOaPICNIC Hide 110 Connected



TOOaPICNIC Hide 130 Connected



TOOaPICNIC Hide 160 Connected



TOOaPICNIC Hide 110 Cozy Team



TOOaPICNIC Hide 110 Pure Team



TOOaPICNIC Hide 130 Cozy Team



TOOaPICNIC Hide 130 Pure Team



TOOaPICNIC Hide 160 Cozy Team



TOOaPICNIC Hide 160 Pure Team



TOOaPICNIC Power outlet



TOOaPICNIC Lamp



TOOaPICNIC Hangout







#### **Power outlet**



It is possible to equip the TOOaPICNIC with a single or double outlet. Shown here is a TOOaPICNIC Hide bench with a double outlet.

Available in black and white, with 230V or twin USB charger. Other models beside BEK, CHUKO and UK upon request.





#### **TOOaPICNIC Connecting table**



All models can be transformed easily into a TOOaPICNIC 4-person setup. For example, on the left you see the TOOaPICNIC Chill+ Connected, made from two TOOaPICNIC Chill+. You can put a 160 cm long connecting table top on the small tables and create an ideal place for a short meetings. This table is easily remove