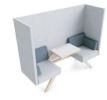

### **TOOaPICNIC Hide 110**

All models can be transformed easily into a TOOaPICNIC 4-person setup. For example, on the left you see the TOOaPICNIC Hide 110 Connected, made from two TOOaPICNIC Hide 110. You can put a 160 cm long connecting table top on the small tables and create an ideal place for a short meetings. This table is easily removed to create two smaller setups again.