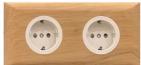

#### **Power outlet**

It is possible to equip the TOOaPICNIC with a single or double outlet. Shown here is a TOOaPICNIC Hide bench with a double outlet.

Available in black and white, with 230V or twin USB charger. Other models beside BEK, CHUKO and UK upon request.