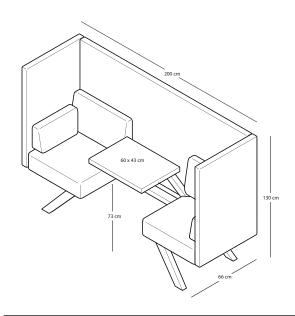

op on the small tables and create an ideal place for a short meetings. This table is easily removed to create two smaller setups again.





#### Lamp



The TOOtheZOO lamp fits on all TOOaPICNIC Hide and TOOtheLOUNGE products. It has a metal frame with white coating and a white fabric lampshade.



#### **Materials frame**







White oak Dark oak

 $\label{total conditions} TOO a PICNIC frames are available in natural oak, white oak and dark oak.$ 

## Materials table top

Birch plywood with a white HPL top layer.

#### Upholstery

TOOaPICNIC is available in these fabric collections. Find the perfect fabric and color in the collections:

- · Vescom.
- Vyva Fabrics.
- Kvadrat.
- Gabriel.
- Camira Fabrics.



#### **TOOaPICNIC Share**



### TOOaPICNIC Chill+



**TOOaPICNIC Hide 130** 



### TOOaPICNIC Chill



### **TOOaPICNIC Hide 110**



### **TOOaPICNIC Hide 160**



#### **TOOaPICNIC Hide 110 Throne**







**TOOaPICNIC Hide 130 Throne** 



**TOOaPICNIC Hide 130 Cozy** 



**TOOaPICNIC Hide 130 Pure** 



#### **TOOaPICNIC Hide 160 Cozy**



TOOaPICNIC Chill+ Throne



TOOaPICNIC Slim

**TOOaPICNIC Hide 160 Pure** 



TOOaPICNIC Slim+



**TOOaPICNIC Cube** 



#### **TOOaPICNIC Hide 110 Cozy Team**



**TOOaPICNIC Hide 130 Cozy Team** 



**TOOaPICNIC Hide 160 Cozy Team** 



**TOOaPICNIC Hide 110 Pure Team** 



**TOOaPICNIC Hide 130 Pure Team** 



**TOOaPICNIC Hide 160 Pure Team** 





All models can be transformed easily into a TOOaPICNIC 4-person setup. For example, on the left you see the TOOaPICNIC Hide 110 Connected, made from two TOOaPICNIC Hide 110. Y