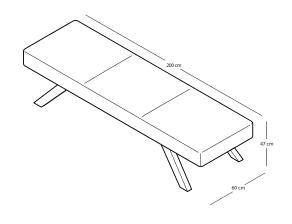

rk oak

 $\label{total conditions} TOO a PICNIC frames are available in natural oak, white oak and dark oak.$ 

## Materials table top

Birch plywood with a white HPL top layer.

#### Upholstery

TOOaPICNIC is available in these fabric collections. Find the perfect fabric and color in the collections:

- · Vescom.
- Vyva Fabrics.
- Kvadrat.
- Gabriel.
- Camira Fabrics.



#### **TOOaPICNIC Share**



### TOOaPICNIC Chill+



**TOOaPICNIC Hide 130** 



### TOOaPICNIC Chill



### **TOOaPICNIC Hide 110**



### **TOOaPICNIC Hide 160**



#### **TOOaPICNIC Hide 110 Throne**







**TOOaPICNIC Hide 130 Throne** 



**TOOaPICNIC Hide 130 Cozy** 



**TOOaPICNIC Hide 130 Pure** 



#### **TOOaPICNIC Hide 160 Cozy**



TOOaPICNIC Chill+ Throne



TOOaPICNIC Slim

**TOOaPICNIC Hide 160 Pure** 



TOOaPICNIC Slim+



**TOOaPICNIC Cube** 



#### **TOOaPICNIC Hide 110 Cozy Team**



**TOOaPICNIC Hide 130 Cozy Team** 



**TOOaPICNIC Hide 160 Cozy Team** 



**TOOaPICNIC Hide 110 Pure Team** 



**TOOaPICNIC Hide 130 Pure Team** 



**TOOaPICNIC Hide 160 Pure Team** 





All models can be transformed easily into a TOOaPICNIC 4-person setup. For example, on the left you see the TOOaPICNIC Hide 110 Connected, made from two TOOaPICNIC Hide 110. You can put a 160 cm long connecting table top on the small tables and create an ideal place for a short meetings. This table is easily removed to create two smaller setups again.

# TOOaPICNIC Table top XL



All TOOaPICNIC Hide models can be equipped with a larger than standard table, measuring 60 cm in width and 58 cm in depth.