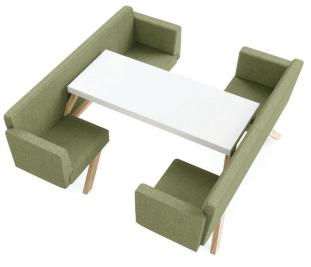

#### **TOOaPICNIC Connecting table**

All models can be transformed easily into a TOOaPICNIC 4-person setup. For example, on the left you see the TOOaPICNIC Chill+ Connected, made from two TOOaPICNIC Chill+. You can put a 160 cm long connecting table top on the small tables and create an ideal place for a short meetings. This table is easily removed to create two smaller setups again.

All models can be transformed easily into a TOOaPICNIC 4-person setup. For example, on the left you see the TOOaPICNIC Hide 110 Connected, made from two TOOaPICNIC Hide 110. You can put a 160 cm long connecting table top on the small tables and create an ideal place for a short meetings. This table is easily removed to create two smaller setups again.