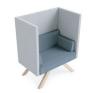

Jules Vreeswijk and Joost Waltjen have carefully built up the TOOaPICNIC serie. Each version has a specific application and therefore a unique look.

Especially in an Activity Based Work environment the furniture must be obvious. The function of furniture should not have to be explained and must invite to use. TOOaPICNIC can be expanded with various accessories such as an integrated power supply for laptops and mobile phones. Also optional is an extra large table top with which you can easily couple two TOOaPICNIC benches and create a 4-persons unit.

#### **Model overview**



TOOaPICNIC Share



TOOaPICNIC Chill



TOOaPICNIC Chill+



TOOaPICNIC Hide 110



TOOaPICNIC Hide 130



TOOaPICNIC Hide 160



TOOaPICNIC Hide 110 Throne



TOOaPICNIC Hide 110 Cozy



TOOaPICNIC Hide 110 Pure



TOOaPICNIC Hide 130 Throne TOOaPICNIC Hide 130 Cozy





TOOaPICNIC Hide 130 Pure



TOOaPICNIC Hide 160 Cozy



TOOaPICNIC Hide 160 Pure



TOOaPICNIC Chill+ Throne



TOOaPICNIC Slim



TOOaPICNIC Slim+



TOOaPICNIC Cube



TOOaPICNIC Share Connected



TOOaPICNIC Chill Connected



TOOaPICNIC Chill+ Connected



TOOaPICNIC Hide 110 Connected



TOOaPICNIC Hide 130 Connected



TOOaPICNIC Hide 160 Connected



TOOaPICNIC Hide 110 Cozy Team



TOOaPICNIC Hide 110 Pure Team



TOOaPICNIC Hide 130 Cozy Team



TOOaPICNIC Hide 130 Pure Team



TOOaPICNIC Hide 160 Cozy Team



TOOaPICNIC Hide 160 Pure Team



TOOaPICNIC Power outlet



TOOaPICNIC Lamp



TOOaPICNIC Hangout







#### **Power outlet**



It is possible to equip the TOOaPICNIC with a single or double outlet. Shown here is a