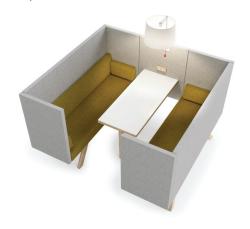

#### **Power outlet**

It is possible to equip the TOOaPICNIC with a single or double outlet. Shown here is a TOOaPICNIC Hide bench with a double outlet.

Available in black and white, with 230V or twin USB charger. Other models beside BEK, CHUKO and UK upon request.