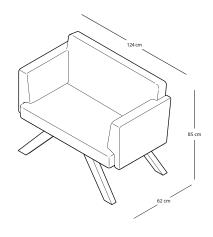

e.



#### **Materials frame**







White oak Dark oak

 $\label{total conditions} TOO a PICNIC frames are available in natural oak, white oak and dark oak.$ 

## Materials table top

Birch plywood with a white HPL top layer.

#### Upholstery

TOOaPICNIC is available in these fabric collections. Find the perfect fabric and color in the collections:

- · Vescom.
- Vyva Fabrics.
- Kvadrat.
- Gabriel.
- Camira Fabrics.



#### **TOOaPICNIC Share**



### TOOaPICNIC Chill+



**TOOaPICNIC Hide 130** 



### TOOaPICNIC Chill



### **TOOaPICNIC Hide 110**



### **TOOaPICNIC Hide 160**



#### **TOOaPICNIC Hide 110 Throne**







**TOOaPICNIC Hide 130 Throne** 



**TOOaPICNIC Hide 130 Cozy** 



**TOOaPICNIC Hide 130 Pure** 



#### **TOOaPICNIC Hide 160 Cozy**



TOOaPICNIC Chill+ Throne



TOOaPICNIC Slim

**TOOaPICNIC Hide 160 Pure** 



TOOaPICNIC Slim+



**TOOaPICNIC Cube** 



#### **TOOaPICNIC Hide 110 Cozy Team**



**TOOaPICNIC Hide 130 Cozy Team** 



**TOOaPICNIC Hide 160 Cozy Team** 



**TOOaPICNIC Hide 110 Pure Team** 



**TOOaPICNIC Hide 130 Pure Team** 



**TOOaPICNIC Hide 160 Pure Team** 





All models can be transformed easily into a TOOaPICNIC 4-person setup. For example, on the left you see the TOOaPICNIC Hide 110 Connected, made from two TOOaPICNIC Hide 110. You can put a 160 cm long connecting table top on the small tables and create an ideal place for a short meetings. This table is easily removed to create two smaller setups again.

# TOOaPICNIC Table top XL



All TOOaPICNIC Hide models can be equipped with a larger than standard table, measurin