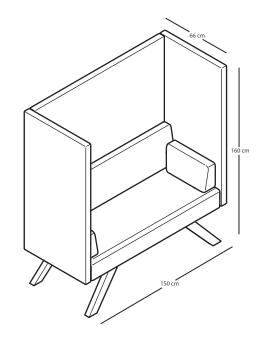

and a white fabric lampshade.



#### **Materials frame**







White oak Dark oak

 $\label{total conditions} TOO a PICNIC frames are available in natural oak, white oak and dark oak.$ 

## Materials table top

Birch plywood with a white HPL top layer.

#### Upholstery

TOOaPICNIC is available in these fabric collections. Find the perfect fabric and color in the collections:

- · Vescom.
- Vyva Fabrics.
- Kvadrat.
- Gabriel.
- Camira Fabrics.



#### **TOOaPICNIC Share**



### TOOaPICNIC Chill+



**TOOaPICNIC Hide 130** 



### TOOaPICNIC Chill



### **TOOaPICNIC Hide 110**



### **TOOaPICNIC Hide 160**



#### **TOOaPICNIC Hide 110 Throne**







**TOOaPICNIC Hide 130 Throne** 



**TOOaPICNIC Hide 130 Cozy** 



**TOOaPICNIC Hide 130 Pure** 



#### **TOOaPICNIC Hide 160 Cozy**



TOOaPICNIC Chill+ Throne



TOOaPICNIC Slim

**TOOaPICNIC Hide 160 Pure** 



TOOaPICNIC Slim+



**TOOaPICNIC Cube** 



#### **TOOaPICNIC Hide 110 Cozy Team**



**TOOaPICNIC Hide 130 Cozy Team** 



**TOOaPICNIC Hide 160 Cozy Team** 



**TOOaPICNIC Hide 110 Pure Team** 



**TOOaPICNIC Hide 130 Pure Team** 



**TOOaPICNIC Hide 160 Pure Team** 





All models can be transformed easily into a TOOaPICNIC 4-person setup. For example, on the left you see the TOOaPICNIC Hide 110 Connected, made from two TOOaPICNIC Hide 110. You can put a 160 cm long connecting table top on the small tables and create an ideal place for a short meetings. This table is easily removed to create two smaller setups again.

# TOOaPICNIC Table top XL



All TOOaPICNIC Hide models can be equipped with a larger t