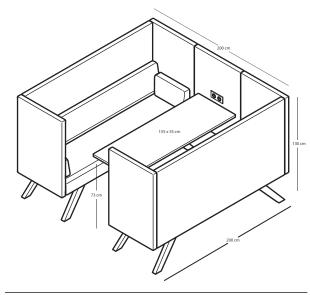

llections. Find the perfect fabric and color in the collections:

- · Vescom.
- Vyva Fabrics.
- Kvadrat.
- Gabriel.
- Camira Fabrics.



#### **TOOaPICNIC Share**



### TOOaPICNIC Chill+



**TOOaPICNIC Hide 130** 



### TOOaPICNIC Chill



### **TOOaPICNIC Hide 110**



### **TOOaPICNIC Hide 160**



#### **TOOaPICNIC Hide 110 Throne**







**TOOaPICNIC Hide 130 Throne** 



**TOOaPICNIC Hide 130 Cozy** 



**TOOaPICNIC Hide 130 Pure** 



#### **TOOaPICNIC Hide 160 Cozy**



TOOaPICNIC Chill+ Throne



TOOaPICNIC Slim

**TOOaPICNIC Hide 160 Pure** 



TOOaPICNIC Slim+



**TOOaPICNIC Cube** 



#### **TOOaPICNIC Hide 110 Cozy Team**



**TOOaPICNIC Hide 130 Cozy Team** 



**TOOaPICNIC Hide 160 Cozy Team** 



**TOOaPICNIC Hide 110 Pure Team** 



**TOOaPICNIC Hide 130 Pure Team** 



**TOOaPICNIC Hide 160 Pure Team** 





All models can be transformed easily into a TOOaPICNIC 4-person setup. For example, on the left you see the TOOaPICNIC Hide 110 Connected, made from two TOOaPICNIC Hide 110. You can put a 160 cm long connecting table top on the small tables and create an ideal place for a short meetings. This table is easily removed to create two smaller setups again.

# TOOaPICNIC Table top XL



All TOOaPICNIC Hide models can be equipped with a larger than standard table, measuring 60 cm in width and 58 cm in depth.