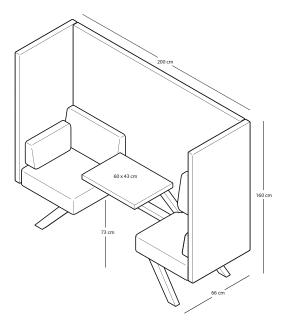

asily removed to create two smaller setups again.





#### Lamp



The TOOtheZOO lamp fits on all TOOaPICNIC Hide and TOOtheLOUNGE products. It has a metal frame with white coating and a white fabric lampshade.



#### **Materials frame**







White oak Dark oak

 $\label{total conditions} TOO a PICNIC frames are available in natural oak, white oak and dark oak.$ 

## Materials table top

Birch plywood with a white HPL top layer.

#### Upholstery

TOOaPICNIC is available in these fabric collections. Find the perfect fabric and color in the collections:

- · Vescom.
- Vyva Fabrics.
- Kvadrat.
- Gabriel.
- Camira Fabrics.



#### **TOOaPICNIC Share**



### TOOaPICNIC Chill+



**TOOaPICNIC Hide 130** 



### TOOaPICNIC Chill



### **TOOaPICNIC Hide 110**



### **TOOaPICNIC Hide 160**



#### **TOOaPICNIC Hide 110 Throne**







**TOOaPICNIC Hide 130 Throne** 



**TOOaPICNIC Hide 130 Cozy** 



**TOOaPICNIC Hide 130 Pure** 



#### **TOOaPICNIC Hide 160 Cozy**



TOOaPICNIC Chill+ Throne



TOOaPICNIC Slim

**TOOaPICNIC Hide 160 Pure** 



TOOaPICNIC Slim+



**TOOaPICNIC Cube** 



#### **TOOaPICNIC Hide 110 Cozy Team**



**TOOaPICNIC Hide 130 Cozy Team** 



**TOOaPICNIC Hide 160 Cozy Team** 



**TOOaPICNIC Hide 110 Pure Team** 



**TOOaPICNIC Hide 130 Pure Team** 



**TOOaPICNIC Hide 160 Pure Team** 





All models can be transformed easily into a TOOaPICNIC 4-person setup. For example, on the left you see the TOOaPICNIC Hide 110 Connected, made from two TOOaPICNIC Hide 110. You can put a 160 cm long connecting table top on the small tables and create an ideal