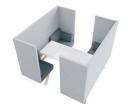

#### **TOOaPICNIC Connecting table**

All models can be transformed easily into a TOOaPICNIC 4-person setup. For example, on the left you see the TOOaPICNIC Chill+ Connected, made from two TOOaPICNIC Chill+. You can put a 160 cm long connecting table top on the small tables and create an ideal place for a short meetings. This table is easily removed to create two smaller setups again.

All models can be transformed easily into a TOOaPICNIC 4-person setup. For example, on the left you see the TOOaPICNIC Hide 110 Connected, made from two TOOaPICNIC Hide 110. You can put a 160 cm long connecting table top on the small tables and create an ideal place for a short meetings. This table is easily removed to create two smaller setups again.