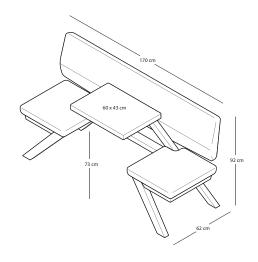

#### **TOOaPICNIC**

TOOaPICNIC is a serie of benches with a wide scope of applications. You can use them in offices, Activity Based Work (ABW) environments, restaurants, hotel lobbies and waiting areas.

The Dutch designers Jules Vreeswijk and Joost Waltjen have carefully built up the TOOaPICNIC serie. Each version has a specific application and therefore a unique look.

Especially in an Activity Based Work environment the furniture must be obvious. The function of furniture should not have to be explained and must invite to use. TOOaPICNIC can be expanded with various accessories such as an integrated power supply for laptops and mobile phones. Also optional is an extra large table top with which you can easily couple two TOOaPICNIC benches and create a 4-persons unit.