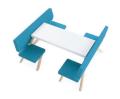

#### **TOOaPICNIC Connecting table**

All models can be transformed easily into a TOOaPICNIC 4-person setup. For example, on the left you see the TOOaPICNIC Chill+ Connected, made from two TOOaPICNIC Chill+. You can put a 160 cm long connecting table top on the small tables and create an ideal place for a short meetings. This table is easily removed to create two smaller setups again.

All models can be transformed easily into a TOOaPICNIC 4-person setup. For example, on the left you see the TOOaPICNIC Hide 110 Connected, made from two TOOaPICNIC Hide 110. You can put a 160 cm long connecting table top on the small tables and create an ideal place for a short meetings. This table is easily removed to create two smaller setups again.