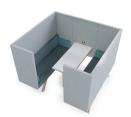

TOOaPICNIC Share



TOOaPICNIC Chill



TOOaPICNIC Chill+



TOOaPICNIC Hide 110



TOOaPICNIC Hide 130



TOOaPICNIC Hide 160



TOOaPICNIC Hide 110 Throne



TOOaPICNIC Hide 110 Cozy



TOOaPICNIC Hide 110 Pure



TOOaPICNIC Hide 130 Throne TOOaPICNIC Hide 130 Cozy





TOOaPICNIC Hide 130 Pure



TOOaPICNIC Hide 160 Cozy



TOOaPICNIC Hide 160 Pure



TOOaPICNIC Chill+ Throne



TOOaPICNIC Slim



TOOaPICNIC Slim+



TOOaPICNIC Cube



TOOaPICNIC Share Connected



TOOaPICNIC Chill Connected



TOOaPICNIC Chill+ Connected



TOOaPICNIC Hide 110 Connected



TOOaPICNIC Hide 130 Connected



TOOaPICNIC Hide 160 Connected



TOOaPICNIC Hide 110 Cozy Team



TOOaPICNIC Hide 110 Pure Team



TOOaPICNIC Hide 130 Cozy Team



TOOaPICNIC Hide 130 Pure Team



TOOaPICNIC Hide 160 Cozy Team



TOOaPICNIC Hide 160 Pure Team



TOOaPICNIC Power outlet



TOOaPICNIC Lamp



TOOaPICNIC Hangout







#### **Power outlet**



It is possible to equip the TOOaPICNIC with a single or double outlet. Shown here is a TOOaPICNIC Hide bench with a double outlet.

Available in black and white, with 230V or twin USB charger. Other models beside BEK, CHUKO and UK upon request.





#### **TOOaPICNIC Connecting table**



All models can be transformed easily into a TOOaPICNIC 4-person setup. For example, on the left you see the TOOaPICNIC Chill+ Connected, made from two TOOaPICNIC Chill+. You can put a 160 cm long connecting table top on the small tables and create an ideal place for a short meetings. This table is easily removed to create two smaller setups again.





#### Lamp



The TOOthe