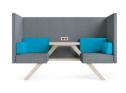

C Chill



TOOaPICNIC Chill+



TOOaPICNIC Hide 110



TOOaPICNIC Hide 130



TOOaPICNIC Hide 160



TOOaPICNIC Hide 110 Throne



TOOaPICNIC Hide 110 Cozy



TOOaPICNIC Hide 110 Pure



TOOaPICNIC Hide 130 Throne TOOaPICNIC Hide 130 Cozy





TOOaPICNIC Hide 130 Pure



TOOaPICNIC Hide 160 Cozy



TOOaPICNIC Hide 160 Pure



TOOaPICNIC Chill+ Throne



TOOaPICNIC Slim



TOOaPICNIC Slim+



TOOaPICNIC Cube



TOOaPICNIC Share Connected



TOOaPICNIC Chill Connected



TOOaPICNIC Chill+ Connected



TOOaPICNIC Hide 110 Connected



TOOaPICNIC Hide 130 Connected



TOOaPICNIC Hide 160 Connected



TOOaPICNIC Hide 110 Cozy Team



TOOaPICNIC Hide 110 Pure Team



TOOaPICNIC Hide 130 Cozy Team



TOOaPICNIC Hide 130 Pure Team



TOOaPICNIC Hide 160 Cozy Team



TOOaPICNIC Hide 160 Pure Team



TOOaPICNIC Power outlet



TOOaPICNIC Lamp



TOOaPICNIC Hangout







#### **Power outlet**



It is possible to equip the TOOaPICNIC with a single or double outlet. Shown here is a TOOaPICNIC Hide bench with a double outlet.

Available in black and white, with 230V or twin USB charger. Other models beside BEK, CHUKO and UK upon request.





#### **TOOaPICNIC Connecting table**



All models can be transformed easily into a TOOaPICNIC 4-person setup. For example, on the left you see the TOOaPICNIC Chill+ Connected, made from two TOOaPICNIC Chill+. You can put a 160 cm long connecting table top on the small tables and create an ideal place for a short meetings. This table is easily removed to create two smaller setups again.





#### Lamp



The TOOtheZOO lamp fits on all TOOaPICNIC H