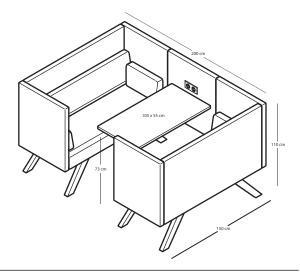

#### **TOOaPICNIC Hide 110 Throne**

**TOOaPICNIC Hide 130 Throne** 

**TOOaPICNIC Hide 130 Cozy** 

**TOOaPICNIC Hide 130 Pure** 