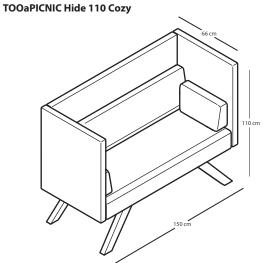

TOOaPICNIC Hide 110 Cozy

TOOaPICNIC Hide 110 Pure

TOOaPICNIC Hide 130 Throne TOOaPICNIC Hide 130 Cozy

TOOaPICNIC Hide 130 Pure

TOOaPICNIC Hide 160 Cozy

TOOaPICNIC Hide 160 Pure

TOOaPICNIC Chill+ Throne

TOOaPICNIC Slim