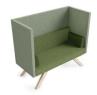

up the TOOaPICNIC serie. Each version has a specific application and therefore a unique look.

Especially in an Activity Based Work environment the furniture must be obvious. The function of furniture should not have to be explained and must invite to use. TOOaPICNIC can be expanded with various accessories such as an integrated power supply for laptops and mobile phones. Also optional is an extra large table top with which you can easily couple two TOOaPICNIC benches and create a 4-persons unit.

#### **Model overview**



TOOaPICNIC Share



TOOaPICNIC Chill



TOOaPICNIC Chill+



TOOaPICNIC Hide 110



TOOaPICNIC Hide 130



TOOaPICNIC Hide 160



TOOaPICNIC Hide 110 Throne



TOOaPICNIC Hide 110 Cozy



TOOaPICNIC Hide 110 Pure



TOOaPICNIC Hide 130 Throne TOOaPICNIC Hide 130 Cozy





TOOaPICNIC Hide 130 Pure



TOOaPICNIC Hide 160 Cozy



TOOaPICNIC Hide 160 Pure



TOOaPICNIC Chill+ Throne



TOOaPICNIC Slim



TOOaPICNIC Slim+



TOOaPICNIC Cube



TOOaPICNIC Share Connected



TOOaPICNIC Chill Connected



TOOaPICNIC Chill+ Connected



TOOaPICNIC Hide 110 Connected



TOOaPICNIC Hide 130 Connected



TOOaPICNIC Hide 160 Connected



TOOaPICNIC Hide 110 Cozy Team



TOOaPICNIC Hide 110 Pure Team



TOOaPICNIC Hide 130 Cozy Team



TOOaPICNIC Hide 130 Pure Team



TOOaPICNIC Hide 160 Cozy Team



TOOaPICNIC Hide 160 Pure Team



TOOaPICNIC Power outlet



TOOaPICNIC Lamp



TOOaPICNIC Hangout







#### **Power outlet**



It is possible to equip the TOOaPICNIC with a single or double outlet. Shown here is a TOOaPICNIC Hide bench with a double outlet.

Available