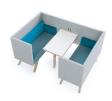

obile phones. Also optional is an extra large table top with which you can easily couple two TOOaPICNIC benches and create a 4-persons unit.

#### **Model overview**



TOOaPICNIC Share



TOOaPICNIC Chill



TOOaPICNIC Chill+



TOOaPICNIC Hide 110



TOOaPICNIC Hide 130



TOOaPICNIC Hide 160



TOOaPICNIC Hide 110 Throne



TOOaPICNIC Hide 110 Cozy



TOOaPICNIC Hide 110 Pure



TOOaPICNIC Hide 130 Throne TOOaPICNIC Hide 130 Cozy





TOOaPICNIC Hide 130 Pure



TOOaPICNIC Hide 160 Cozy



TOOaPICNIC Hide 160 Pure



TOOaPICNIC Chill+ Throne



TOOaPICNIC Slim



TOOaPICNIC Slim+



TOOaPICNIC Cube



TOOaPICNIC Share Connected



TOOaPICNIC Chill Connected



TOOaPICNIC Chill+ Connected



TOOaPICNIC Hide 110 Connected



TOOaPICNIC Hide 130 Connected



TOOaPICNIC Hide 160 Connected



TOOaPICNIC Hide 110 Cozy Team



TOOaPICNIC Hide 110 Pure Team



TOOaPICNIC Hide 130 Cozy Team



TOOaPICNIC Hide 130 Pure Team



TOOaPICNIC Hide 160 Cozy Team



TOOaPICNIC Hide 160 Pure Team



TOOaPICNIC Power outlet



TOOaPICNIC Lamp



TOOaPICNIC Hangout







#### **Power outlet**



It is possible to equip the TOOaPICNIC with a single or double outlet. Shown here is a TOOaPICNIC Hide bench with a double outlet.

Available in black and white, with 230V or twin USB charger. Other models beside BEK, CHUKO and UK upon request.





#### **TOOaPICNIC Connecting table**



All models can be transformed easily into a TOOaPICNIC 4-person setup. For example, on the left you see the TOOaPICNIC Chill+ Connected, made from two TOOaPICNIC Chill+. You can put a 160 cm long connecting table