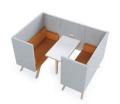

you can easily couple two TOOaPICNIC benches and create a 4-persons unit.

#### **Model overview**



TOOaPICNIC Share



TOOaPICNIC Chill



TOOaPICNIC Chill+



TOOaPICNIC Hide 110



TOOaPICNIC Hide 130



TOOaPICNIC Hide 160



TOOaPICNIC Hide 110 Throne



TOOaPICNIC Hide 110 Cozy



TOOaPICNIC Hide 110 Pure



TOOaPICNIC Hide 130 Throne TOOaPICNIC Hide 130 Cozy





TOOaPICNIC Hide 130 Pure



TOOaPICNIC Hide 160 Cozy



TOOaPICNIC Hide 160 Pure



TOOaPICNIC Chill+ Throne



TOOaPICNIC Slim



TOOaPICNIC Slim+



TOOaPICNIC Cube



TOOaPICNIC Share Connected



TOOaPICNIC Chill Connected



TOOaPICNIC Chill+ Connected



TOOaPICNIC Hide 110 Connected



TOOaPICNIC Hide 130 Connected



TOOaPICNIC Hide 160 Connected



TOOaPICNIC Hide 110 Cozy Team



TOOaPICNIC Hide 110 Pure Team



TOOaPICNIC Hide 130 Cozy Team



TOOaPICNIC Hide 130 Pure Team



TOOaPICNIC Hide 160 Cozy Team



TOOaPICNIC Hide 160 Pure Team



TOOaPICNIC Power outlet



TOOaPICNIC Lamp



TOOaPICNIC Hangout







#### **Power outlet**



It is possible to equip the TOOaPICNIC with a single or double outlet. Shown here is a TOOaPICNIC Hide bench with a double outlet.

Available in black and white, with 230V or twin USB charger. Other models beside BEK, CHUKO and UK upon request.





#### **TOOaPICNIC Connecting table**



All models can be transformed easily into a TOOaPICNIC 4-person setup. For example, on the left you see the TOOaPICNIC Chill+ Connected, made from two TOOaPICNIC Chill+. You can put a 160 cm long connecting table top on the small tables and create an ideal place for a short meet