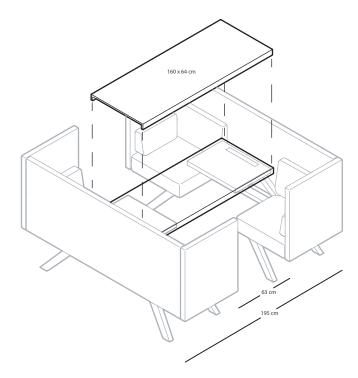

#### **TOOaPICNIC Connecting table**

All models can be transformed easily into a TOOaPICNIC 4-person setup. For example, on the left you see the TOOaPICNIC Chill+ Connected, made from two TOOaPICNIC Chill+. You can put a 160 cm long connecting table top on the small tables and create an ideal place for a short meetings. This table is easily removed to create two smaller setups again.

All models can be transformed easily into a TOOaPICNIC 4-person setup. For example, on the left you see the TOOaPICNIC Hide 110 Connected, made from two TOOaPICNIC Hide 110. You can put a 160 cm long connecting table top on the small tables and create an ideal place for a short meetings. This table is easily removed to create two smaller setups again.

# TOOaPICNIC Table top XL

All TOOaPICNIC Hide models can be equipped with a larger than standard table, measuring 60 cm in width and 58 cm in depth.