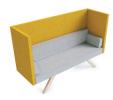

p the TOOaPICNIC serie. Each version has a specific application and therefore a unique look.

Especially in an Activity Based Work environment the furniture must be obvious. The function of furniture should not have to be explained and must invite to use. TOOaPICNIC can be expanded with various accessories such as an integrated power supply for laptops and mobile phones. Also optional is an extra large table top with which you can easily couple two TOOaPICNIC benches and create a 4-persons unit.

#### **Model overview**



TOOaPICNIC Share



TOOaPICNIC Chill



TOOaPICNIC Chill+



TOOaPICNIC Hide 110



TOOaPICNIC Hide 130



TOOaPICNIC Hide 160



TOOaPICNIC Hide 110 Throne



TOOaPICNIC Hide 110 Cozy



TOOaPICNIC Hide 110 Pure



TOOaPICNIC Hide 130 Throne TOOaPICNIC Hide 130 Cozy





TOOaPICNIC Hide 130 Pure



TOOaPICNIC Hide 160 Cozy



TOOaPICNIC Hide 160 Pure



TOOaPICNIC Chill+ Throne



TOOaPICNIC Slim



TOOaPICNIC Slim+



TOOaPICNIC Cube



TOOaPICNIC Share Connected



TOOaPICNIC Chill Connected



TOOaPICNIC Chill+ Connected



TOOaPICNIC Hide 110 Connected



TOOaPICNIC Hide 130 Connected



TOOaPICNIC Hide 160 Connected



TOOaPICNIC Hide 110 Cozy Team



TOOaPICNIC Hide 110 Pure Team



TOOaPICNIC Hide 130 Cozy Team



TOOaPICNIC Hide 130 Pure Team



TOOaPICNIC Hide 160 Cozy Team



TOOaPICNIC Hide 160 Pure Team



TOOaPICNIC Power outlet



TOOaPICNIC Lamp



TOOaPICNIC Hangout







#### **Power outlet**



It is possible to equip the TOOaPICNIC with a single or double outlet. Shown here is a TOOaPICNIC Hide bench with a double outlet.

Available i