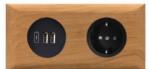

#### **Power outlet**

It is possible to equip the TOOaPICNIC with a single or double outlet. Shown here is a TOOaPICNIC Hide bench with a double outlet.

Available in black and white, with 230V or twin USB charger. Other models beside BEK, CHUKO and UK upon request.