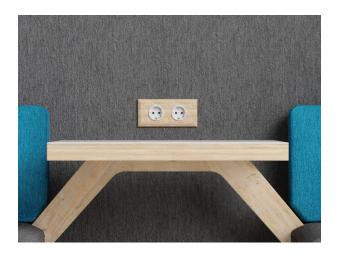

#### **Power outlet**

It is possible to equip the TOOaPICNIC with a single or double outlet. Shown here is a TOOaPICNIC Hide bench with a double outlet.

Available in black and white, with 230V or twin USB charger. Other models beside BEK, CHUKO and UK upon request.