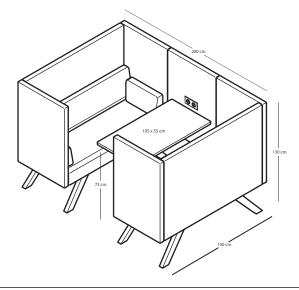

table top

Birch plywood with a white HPL top layer.

#### Upholstery

TOOaPICNIC is available in these fabric collections. Find the perfect fabric and color in the collections:

- · Vescom.
- Vyva Fabrics.
- Kvadrat.
- Gabriel.
- Camira Fabrics.



#### **TOOaPICNIC Share**



### TOOaPICNIC Chill+



**TOOaPICNIC Hide 130** 



### TOOaPICNIC Chill



### **TOOaPICNIC Hide 110**



### **TOOaPICNIC Hide 160**



#### **TOOaPICNIC Hide 110 Throne**







**TOOaPICNIC Hide 130 Throne** 



**TOOaPICNIC Hide 130 Cozy** 



**TOOaPICNIC Hide 130 Pure** 



#### **TOOaPICNIC Hide 160 Cozy**



TOOaPICNIC Chill+ Throne



TOOaPICNIC Slim

**TOOaPICNIC Hide 160 Pure** 



TOOaPICNIC Slim+



**TOOaPICNIC Cube** 



#### **TOOaPICNIC Hide 110 Cozy Team**



**TOOaPICNIC Hide 130 Cozy Team** 



**TOOaPICNIC Hide 160 Cozy Team** 



**TOOaPICNIC Hide 110 Pure Team** 



**TOOaPICNIC Hide 130 Pure Team** 



**TOOaPICNIC Hide 160 Pure Team** 





All models can be transformed easily into a TOOaPICNIC 4-person setup. For example, on the left you see the TOOaPICNIC Hide 110 Connected, made from two TOOaPICNIC Hide 110. You can put a 160 cm long connecting table top on the small tables and create an ideal place for a short meetings. This table is easily removed to create two smaller setups again.

# TOOaPICNIC Table top XL



All TOOaPICNIC Hide models can be equipped with a larger than standard table, measuring 60 cm in width and 58 cm in depth.