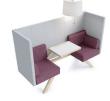

+



TOOaPICNIC Hide 110



TOOaPICNIC Hide 130



TOOaPICNIC Hide 160



TOOaPICNIC Hide 110 Throne



TOOaPICNIC Hide 110 Cozy



TOOaPICNIC Hide 110 Pure



TOOaPICNIC Hide 130 Throne TOOaPICNIC Hide 130 Cozy





TOOaPICNIC Hide 130 Pure



TOOaPICNIC Hide 160 Cozy



TOOaPICNIC Hide 160 Pure



TOOaPICNIC Chill+ Throne



TOOaPICNIC Slim



TOOaPICNIC Slim+



TOOaPICNIC Cube



TOOaPICNIC Share Connected



TOOaPICNIC Chill Connected



TOOaPICNIC Chill+ Connected



TOOaPICNIC Hide 110 Connected



TOOaPICNIC Hide 130 Connected



TOOaPICNIC Hide 160 Connected



TOOaPICNIC Hide 110 Cozy Team



TOOaPICNIC Hide 110 Pure Team



TOOaPICNIC Hide 130 Cozy Team



TOOaPICNIC Hide 130 Pure Team



TOOaPICNIC Hide 160 Cozy Team



TOOaPICNIC Hide 160 Pure Team



TOOaPICNIC Power outlet



TOOaPICNIC Lamp



TOOaPICNIC Hangout







#### **Power outlet**



It is possible to equip the TOOaPICNIC with a single or double outlet. Shown here is a TOOaPICNIC Hide bench with a double outlet.

Available in black and white, with 230V or twin USB charger. Other models beside BEK, CHUKO and UK upon request.





#### **TOOaPICNIC Connecting table**



All models can be transformed easily into a TOOaPICNIC 4-person setup. For example, on the left you see the TOOaPICNIC Chill+ Connected, made from two TOOaPICNIC Chill+. You can put a 160 cm long connecting table top on the small tables and create an ideal place for a short meetings. This table is easily removed to create two smaller setups again.





#### Lamp



The TOOtheZOO lamp fits on all TOOaPICNIC Hide and TOOtheLOUNGE produc