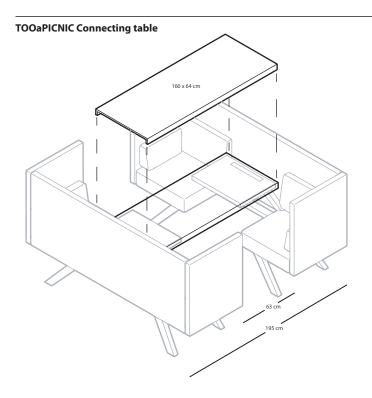

#### **TOOaPICNIC Connecting table**

All models can be transformed easily into a TOOaPICNIC 4-person setup. For example, on the left you see the TOOaPICNIC Chill+ Connected, made from two TOOaPICNIC Chill+. You can put a 160 cm long connecting table top on the small tables and create an ideal place for a short meetings. This table is easily removed to create two smaller setups again.

All models can be transformed easily into a TOOaPICNIC 4-person setup. For example, on the left you see the TOOaPICNIC Hide 110 Connected, made from two TOOaPICNIC Hide 110. You can put a 160 cm long connecting table top on the small tables and create an ideal place for a short meetings. This table is easily removed to create two smaller setups again.