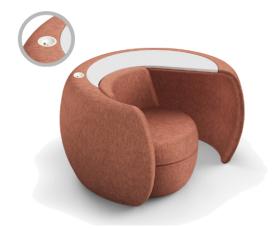

## Artificial leather parts

The bottom part of the upholstery can be replaced with artificial leather, to protect from shoes. The parts are indicated in grey in left image.