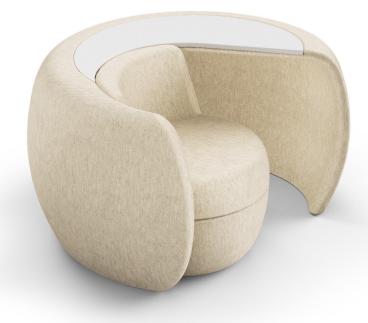

# **TOOthePOINT**

Your own comfortable cocoon.

TOO the POINT allows you to effortless switch to a comfortable position for work or a chat. It's a graceful mix of relaxed sitting with a spacious and stable work surface at your disposal.

Combine multiple TOOthePOINT to create an informal meeting space.

**TOOthePOINT SOLO right** 