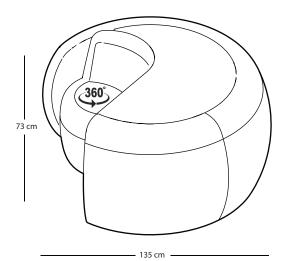

#### **Power outlet**

TOO the POINT is optionally equipped with a NETBOX Spot power outlet and / or USB-C charger next to the table top.

Unit

The seat is equipped with an 360 degrees rotating mechanism.

# TOOaPOINT SOLO right