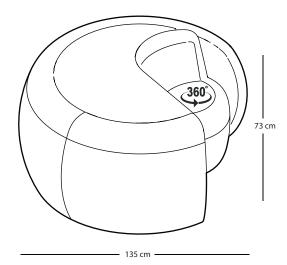

#### **Power outlet**

TOO the POINT is optionally equipped with a NETBOX Spot power outlet and / or USB-C charger next to the table top.

Unit

The seat is equipped with an 360 degrees rotating mechanism.

# **TOOthePOINT**

TOOaPOINT SOLO left