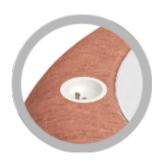

#### **Power outlet**

TOO the POINT is optionally equipped with a NETBOX Spot power outlet and / or USB-C charger next to the table top.

Unit

The seat is equipped with an 360 degrees rotating mechanism.

## Artificial leather parts

The bottom part of the upholstery can be replaced with artificial leather, to protect from shoes. The parts are indicated in grey in left image.