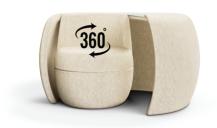

#### **Power outlet**

TOO the POINT is optionally equipped with a NETBOX Spot power outlet and / or USB-C charger next to the table top.

Unit

The seat is equipped with an 360 degrees rotating mechanism.