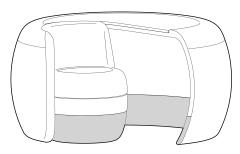

## Artificial leather parts

The bottom part of the upholstery can be replaced with artificial leather, to protect from shoes. The parts are indicated in grey in left image.